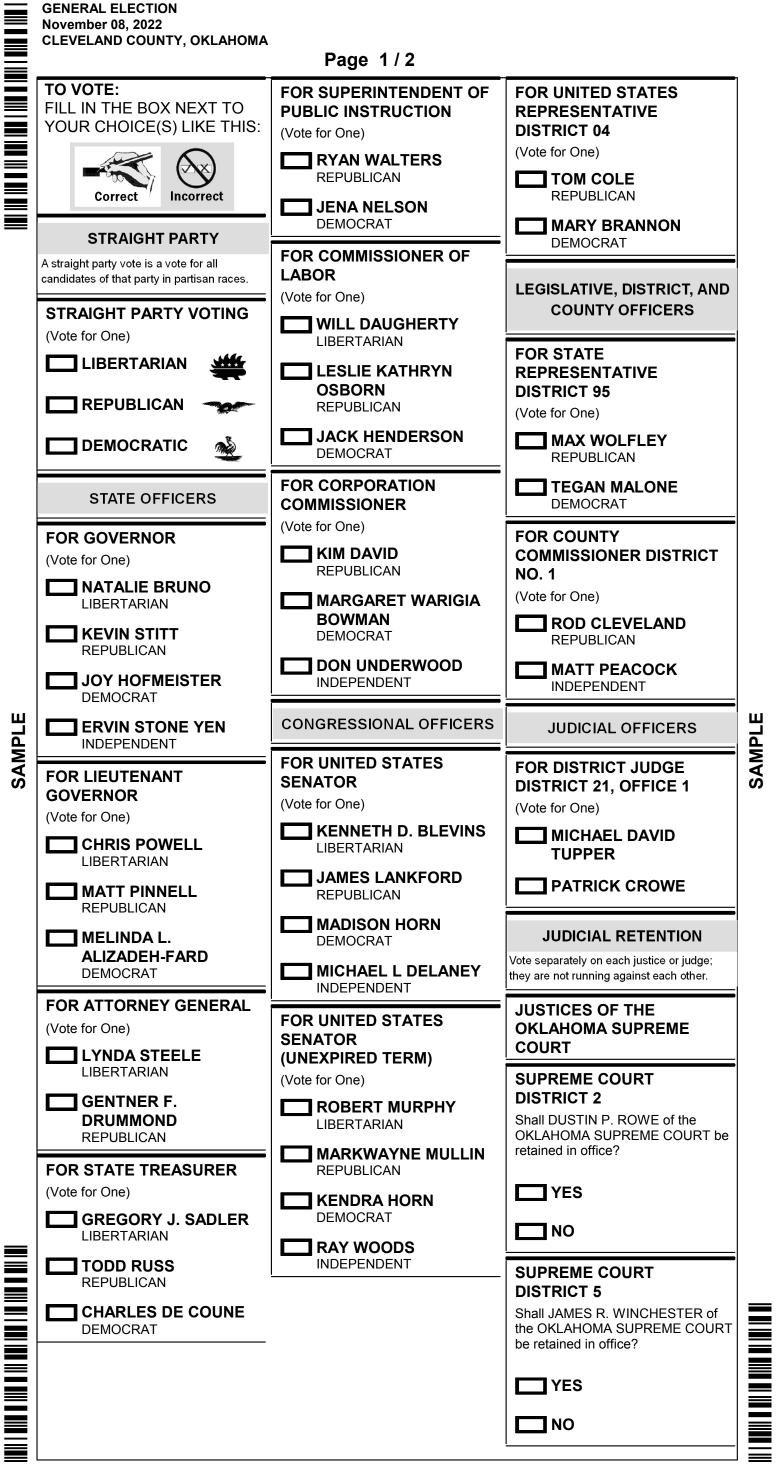

**OFFICIAL BALLOT** 

PRECINCT 140122-REGNP



# Page 2/2

| COURT OF CIVIL APPEAL<br>DISTRICT 5 - OFFICE 1                                             |  |
|--------------------------------------------------------------------------------------------|--|
| Shall THOMAS E. PRINCE of the<br>OKLAHOMA COURT OF CIVIL<br>APPEALS be retained in office? |  |
| OKLAHOMA COURT OF CIVIL                                                                    |  |
| APPEALS be retained in office?                                                             |  |

| YES |
|-----|
|     |

**DISTRICT 6** 

retained in office?

## YES

|  | NO |
|--|----|
|  |    |

#### SUPREME COURT DISTRICT 8

SUPREME COURT

Shall DANA KUEHN of the

OKLAHOMA SUPREME COURT be

Shall DOUGLAS L. COMBS of the OKLAHOMA SUPREME COURT be retained in office?



| <br> |
|------