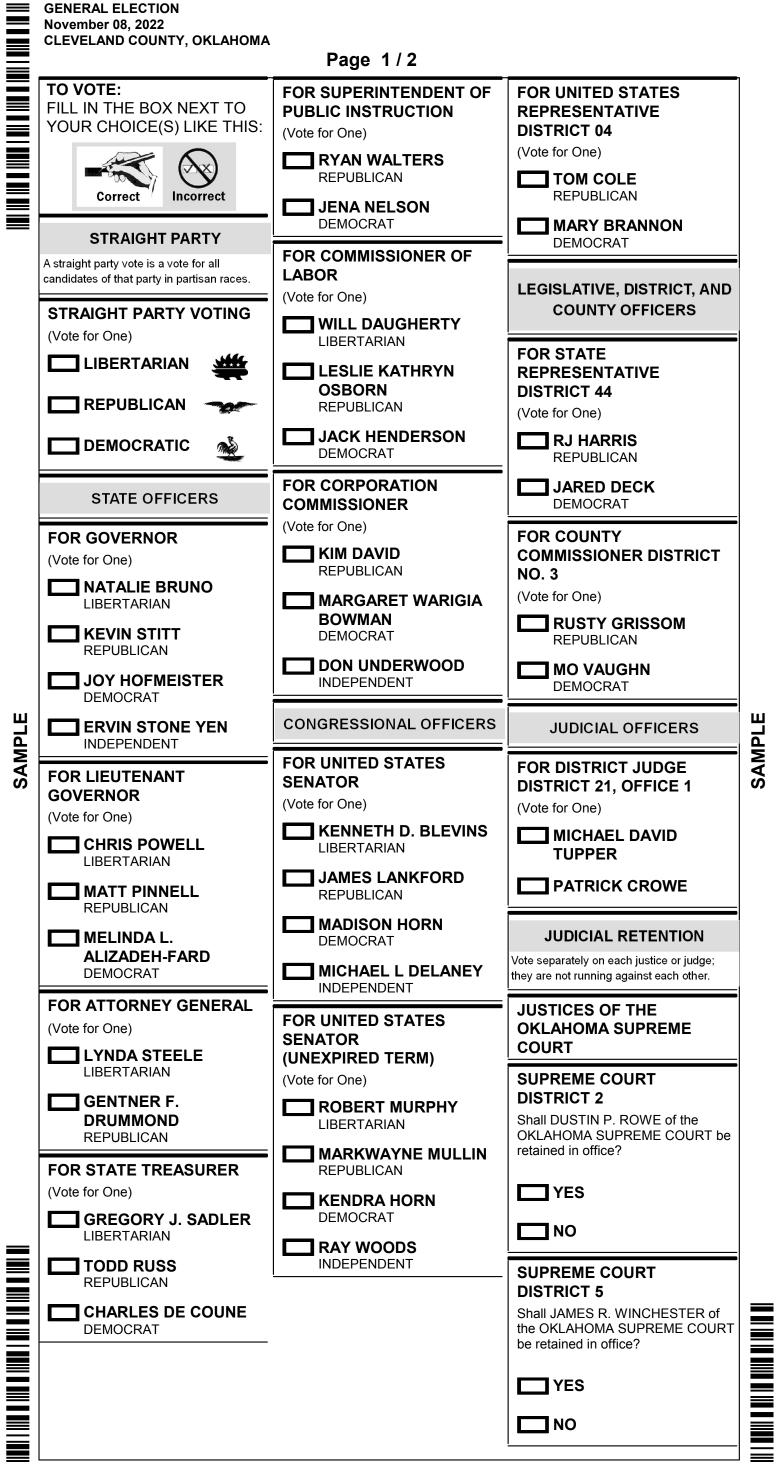

**OFFICIAL BALLOT** 

PRECINCT 140310-REGNP

OFFICIAL BALLOT GENERAL ELECTION November 08, 2022 CLEVELAND COUNTY, OKLAHOMA