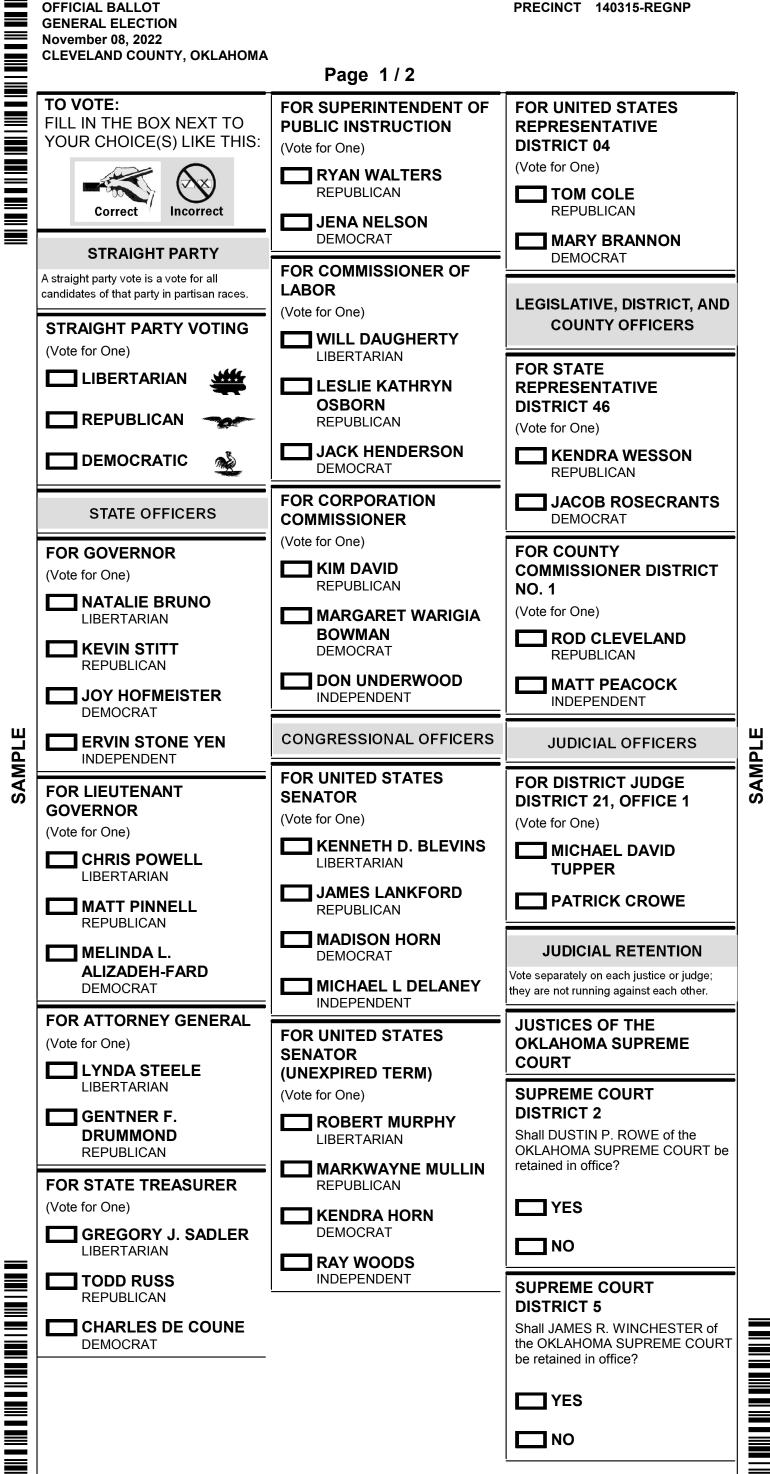

PRECINCT 140315-REGNP

OFFICIAL BALLOT GENERAL ELECTION November 08, 2022 CLEVELAND COUNTY, OKLAHOMA