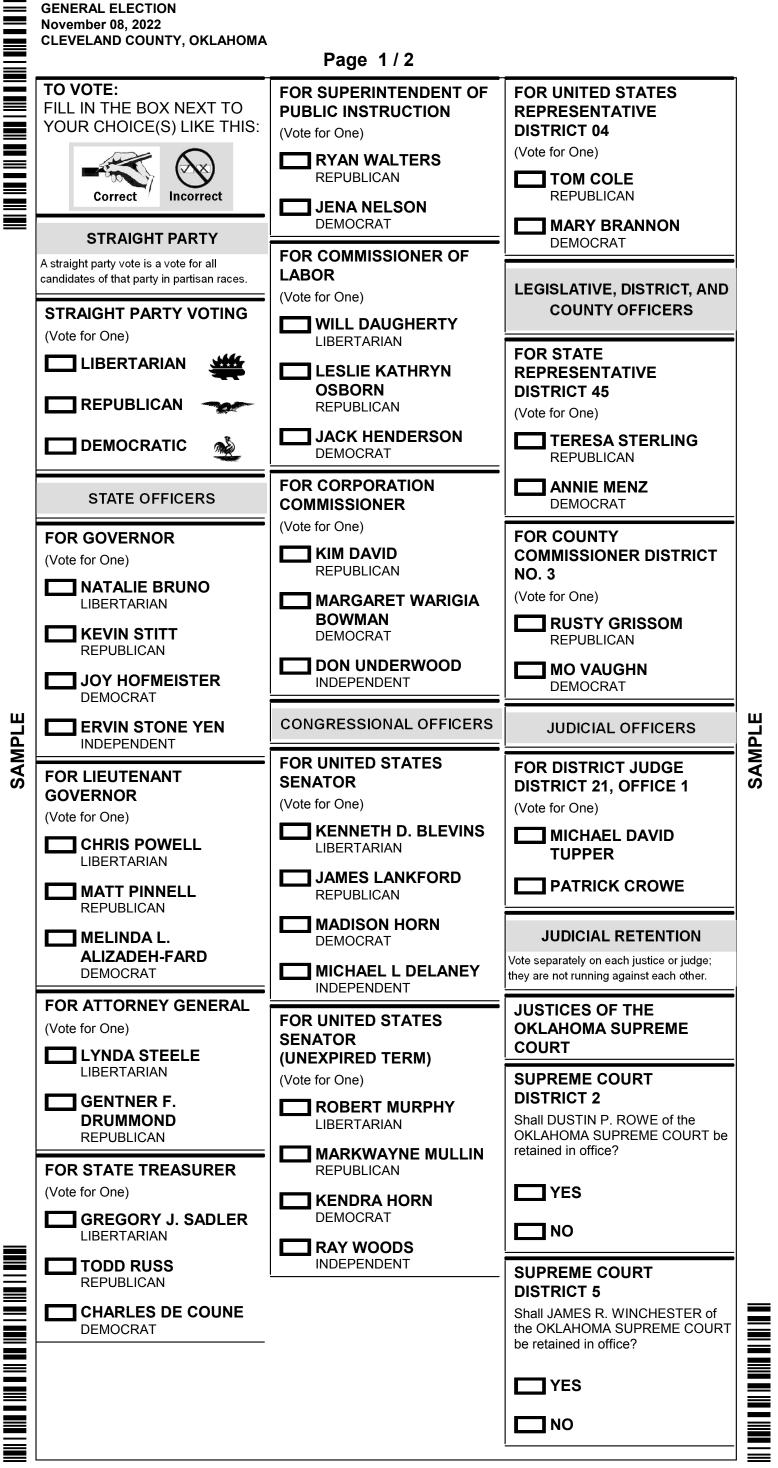

**OFFICIAL BALLOT** 

PRECINCT 140328-REGNP

OFFICIAL BALLOT GENERAL ELECTION November 08, 2022 CLEVELAND COUNTY, OKLAHOMA