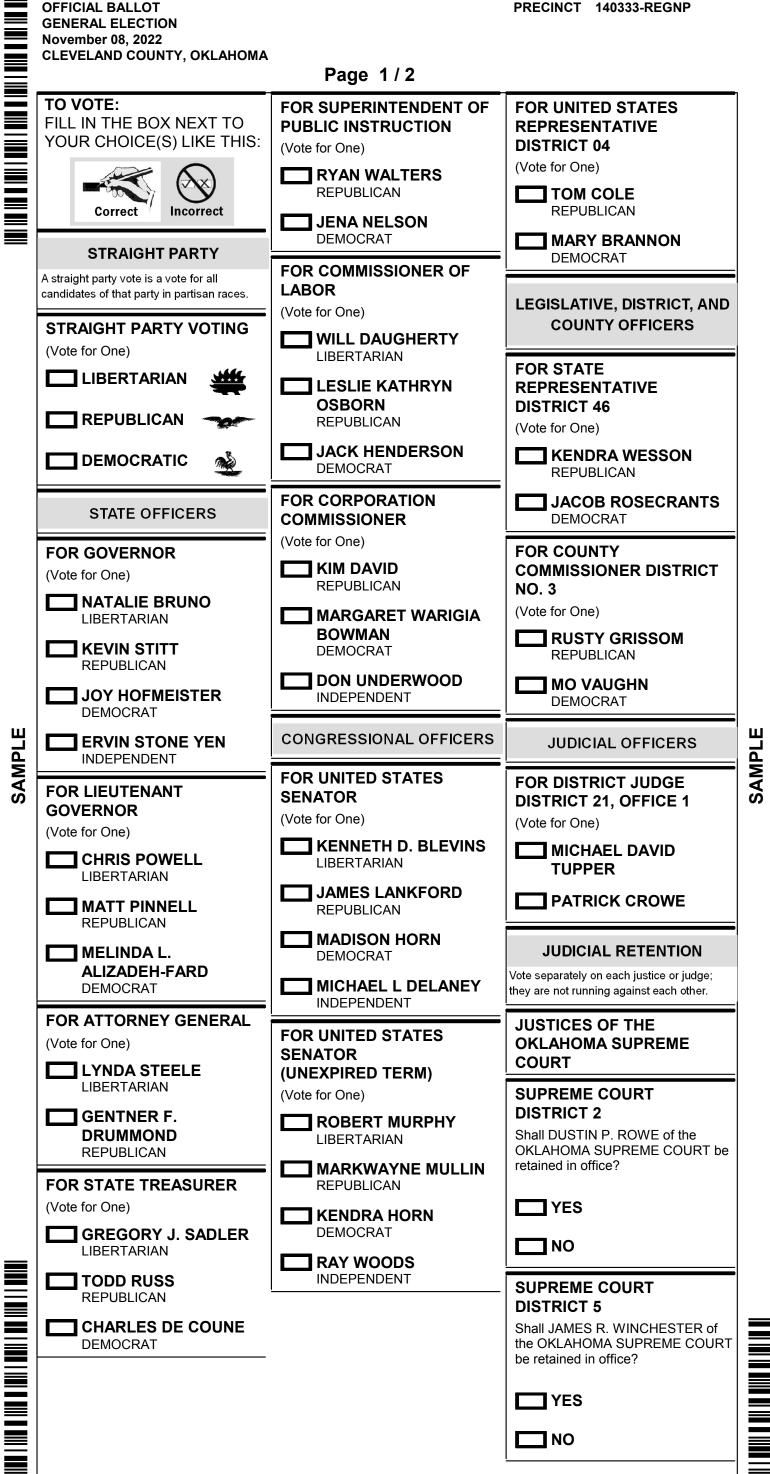

PRECINCT 140333-REGNP

OFFICIAL BALLOT GENERAL ELECTION November 08, 2022 CLEVELAND COUNTY, OKLAHOMA